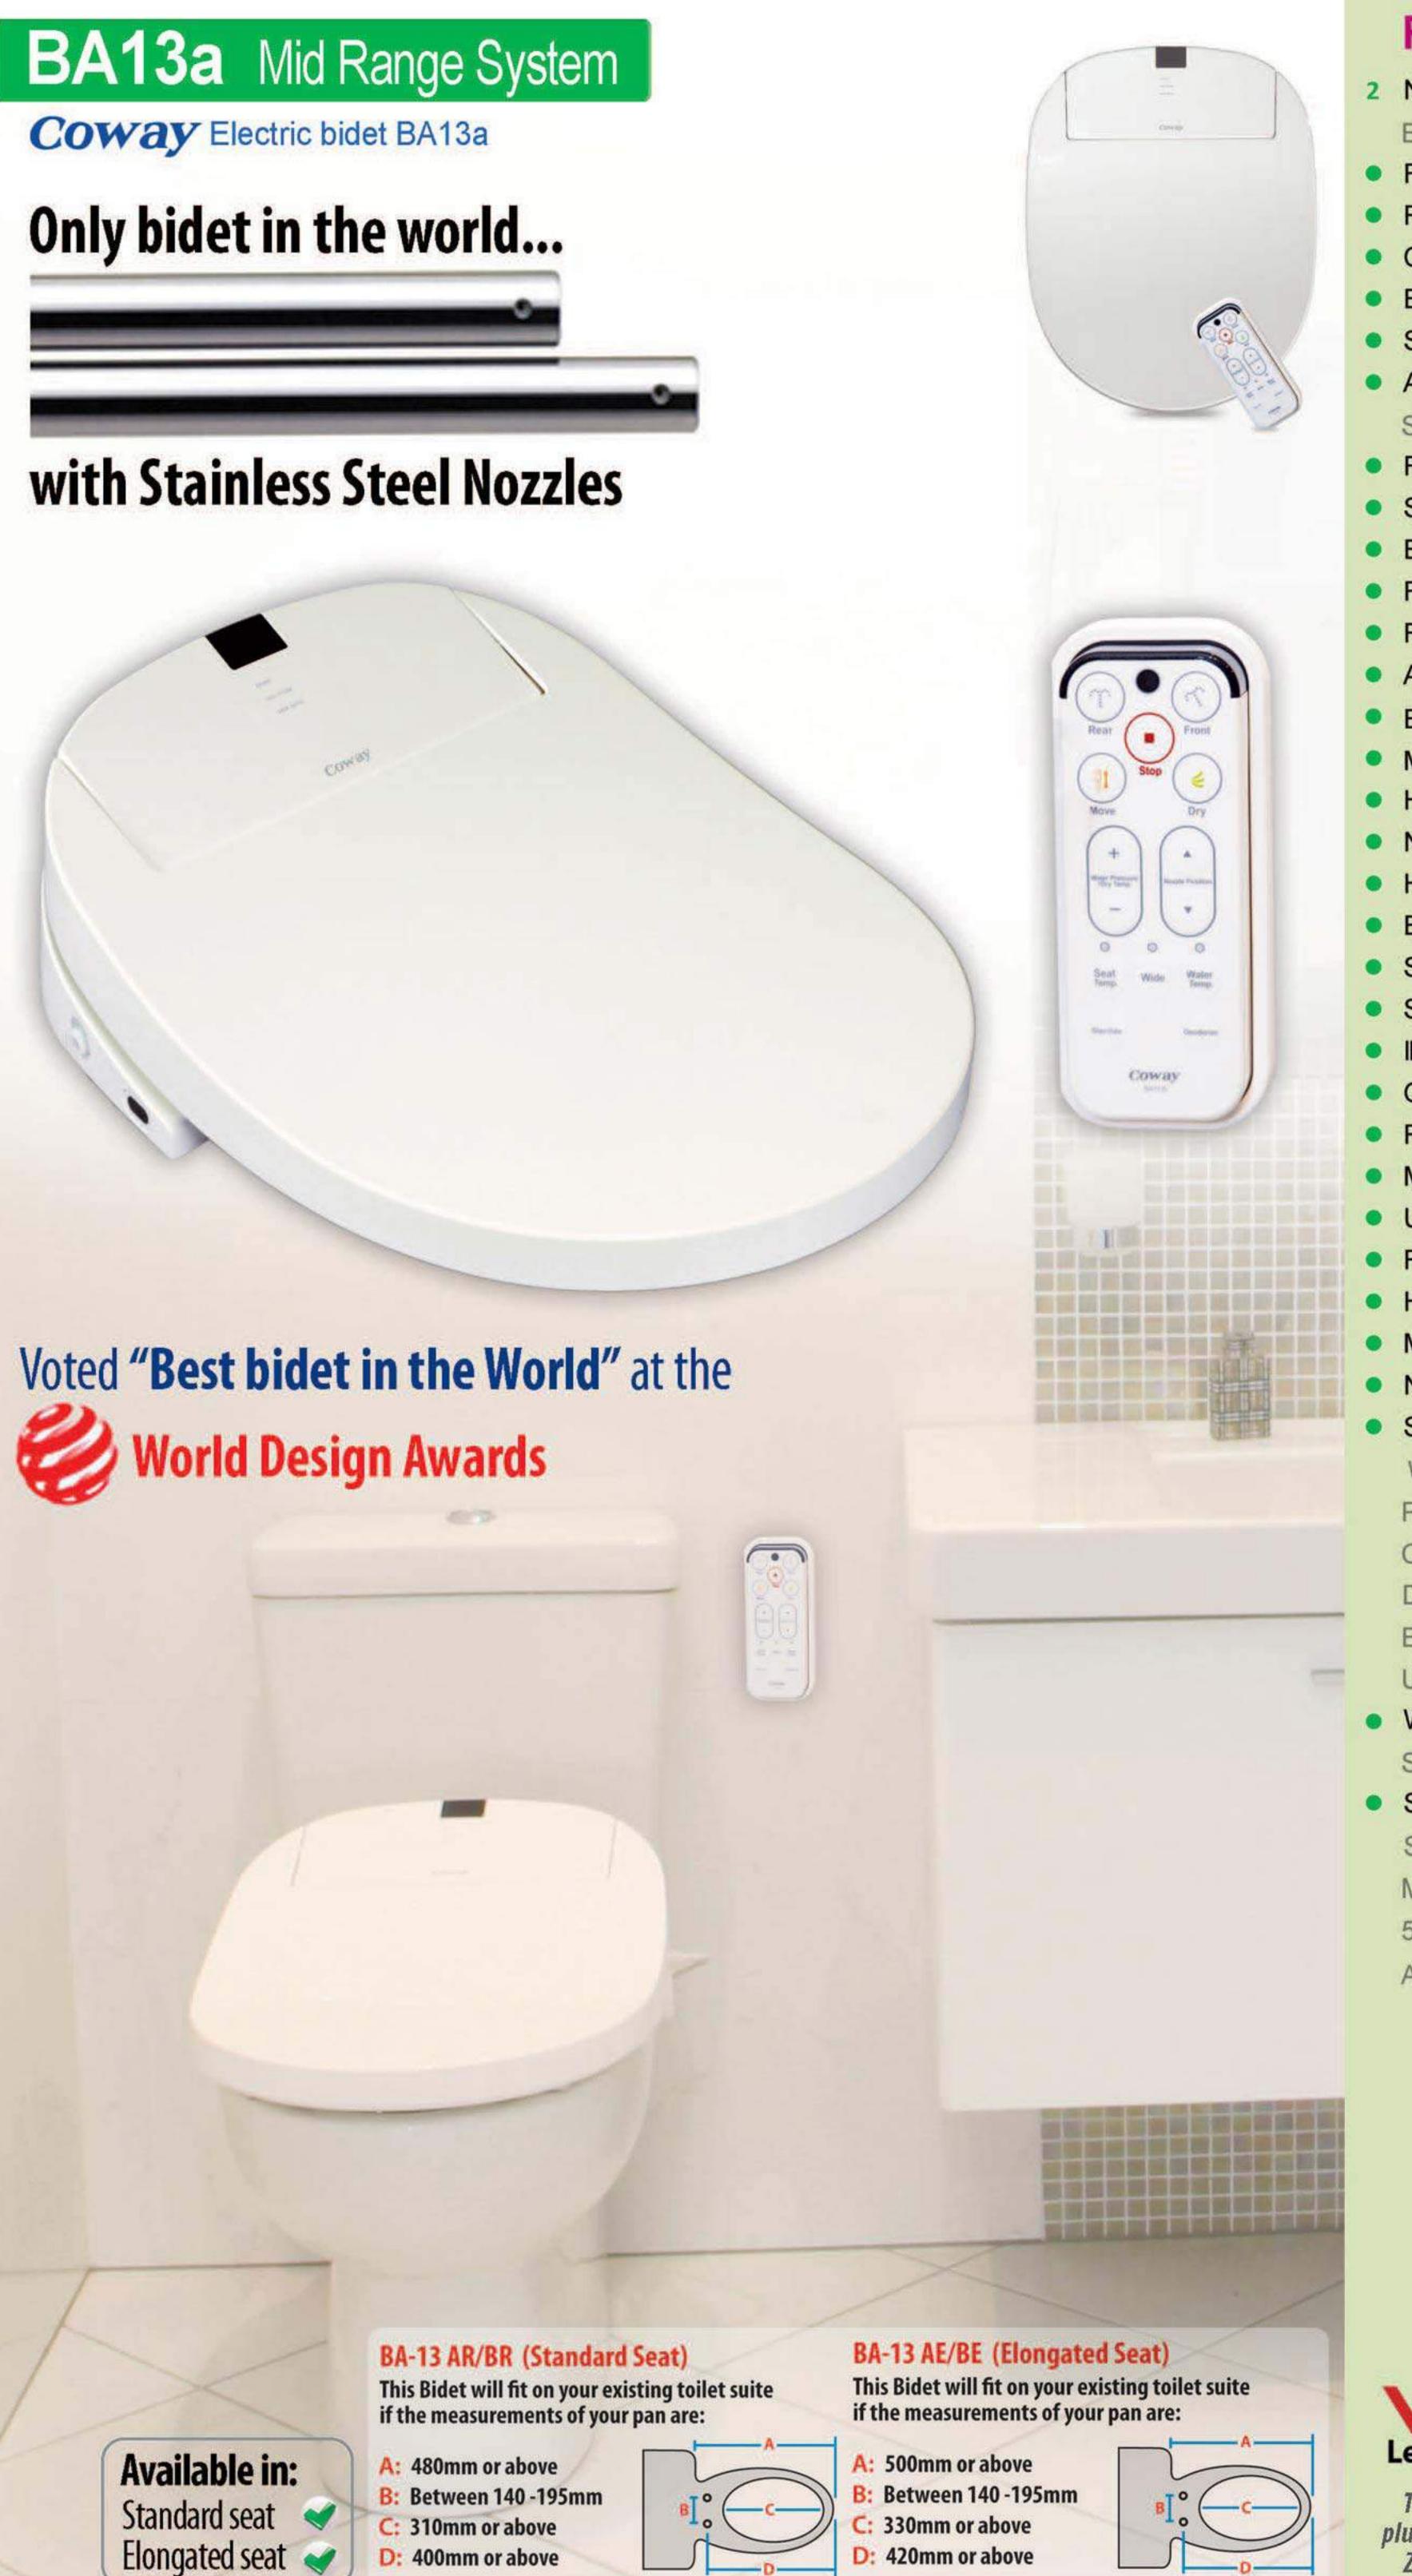

#### FEATURES (REFER TO PAGE 5 FOR DETAILS)

NOZZLES

ELECTRICAL (NON)

- FIT CLOSED COUPLED SUITE
- REAR CLEANSE
- COLD WATER
- EASY CONTROL PANEL
- SELF INSTALL
- ANTI-BACTERIAL PLASTIC SIDE CONTROL
- FEMININE CLEANSE
- SOFT CLOSE HYDRAULIC LID
- **ERGONOMIC SEAT**
- FIT BACK TO WALL SUITE
- FILTER EXTERNAL
- AIR AND WATER STREAM
- ENERGY (POWER) SAVE
- MF FILTER
- HEATED WATER
- NOZZLE CLEAN BUTTON
- HEATED SEAT
- ELECTRICAL
- SEAT SENSOR
- SELF CLEANING NOZZLES
- INSTANTANEOUS HEAT
- QUICK RELEASE
- REMOTE CONTROL
- MINI SIDE CONTROL
- ULTRA STREAMLINE DESIGN
- FILTER IN BUILT
- HEATED DRYER
- MASSAGE/MOVE
- NOZZLE POSITION ADJUST
- SELF DIA GNOSIS

WIDE, MEDIUM, NARROW SPRAY

PULSE

CHILD

DEODORISER

ENEMA

**USER PRESETS** 

- WET AREA RATED SIDE REMOTE BRACKET
- STAINLESS STEEL NOZZLES

SILVER IONISATION

MP3 PLAYER

50 STEP MEMORY

AUTO OPEN / CLOSE LID & SEAT

This bidet has passed electrical and plumbing certification required by New Zealand and Australian Standards.