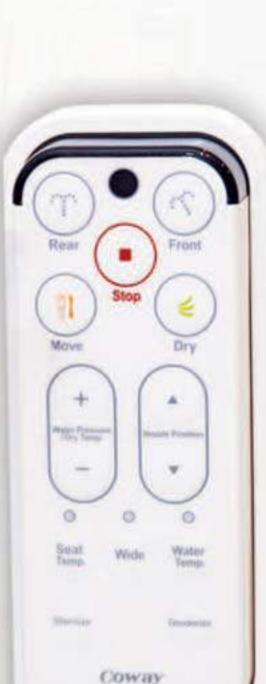

### The BA13b has 3 additional features:

Wide spray function - This button changes the width of the spray pattern from a narrow to medium or wide spray, similar to your garden hose.

**Deodoriser** - Sucks foul air from the toilet bowl through a carbon filter reducing odours - carbon filter lasts up to 7 years.

Silver ionisation - This Bidet generates its own collidial silver that disfinfects the Bidet everytime you use it.

2 NOZZLES

ELECTRICAL (NON)

- FIT CLOSED COUPLED SUITE
- REAR CLEANSE
- COLD WATER
- EASY CONTROL PANEL
- SELF INSTALL
- ANTI-BACTERIAL PLASTIC SIDE CONTROL
- FEMININE CLEANSE
- SOFT CLOSE HYDRAULIC LID
- **ERGONOMIC SEAT**
- FIT BACK TO WALL SUITE
- FILTER EXTERNAL
- AIR AND WATER STREAM
- ENERGY (POWER) SAVE
- MF FILTER
- HEATED WATER
- NOZZLE CLEAN BUTTON
- HEATED SEAT
- ELECTRICAL
- SEAT SENSOR
- SELF CLEANING NOZZLES
- INSTANTANEOUS HEAT
- QUICK RELEASE
- REMOTE CONTROL
- MINI SIDE CONTROL
- ULTRA STREAMLINE DESIGN
- FILTER IN BUILT
- HEATED DRYER
- MASSAGE / MOVE
- NOZZLE POSITION ADJUST
- SELF DIA GNOSIS