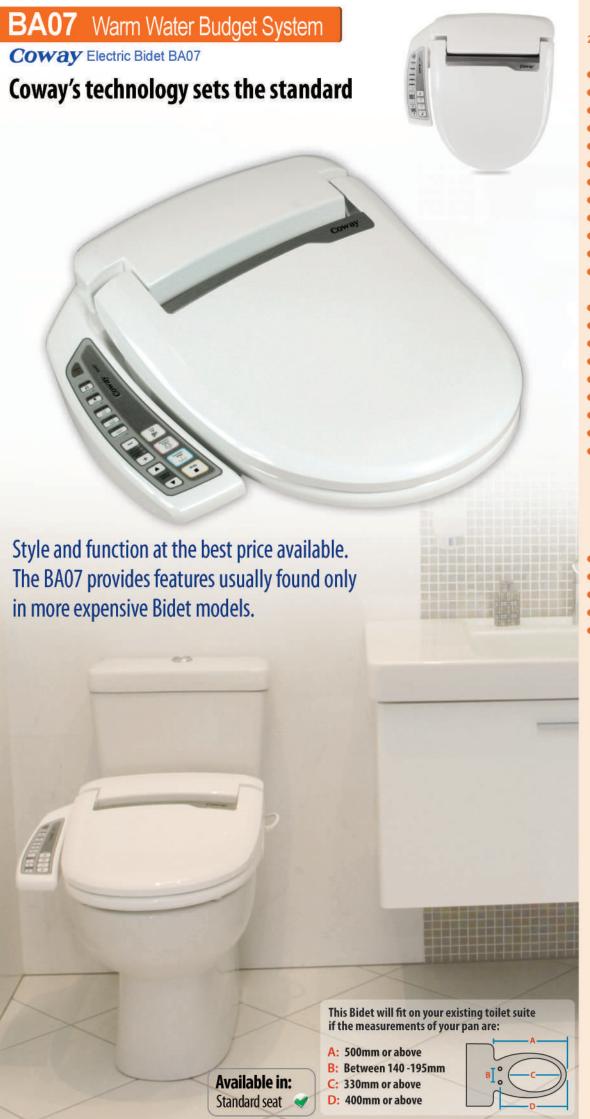

## FEATURES (REFER TO PAGE 5 FOR DETAILS)

- 2 NOZZLES ELECTRICAL (NON)
  - FIT CLOSED COUPLED SUITE
  - REAR CLEANSE
- COLD WATER
- EASY CONTROL PANEL
- SELF INSTALL
- ANTI-BACTERIAL PLASTIC
- SIDE CONTROL
- FEMININE CLEANSE
- SOFT CLOSE HYDRAULIC LID
- ERGONOMIC SEAT
- FIT BACK TO WALL SUITE
- FILTER EXTERNAL
  AIR AND WATER STREAM
- ENERGY (POWER) SAVE
- MF FILTER
- HEATED WATER
- NOZZLE CLEAN BUTTON
- HEATED SEAT
- ELECTRICAL
- SEAT SENSOR
- SELF CLEANING NOZZLES
- INSTANTANEOUS HEAT
  QUICK RELEASE
  REMOTE CONTROL
  MINI SIDE CONTROL
  ULTRA STREAMLINE DESIGN
  FILTER IN BUILT
- HEATED DRYER
- MASSAGE/MOVE
- NOZZLE POSITION ADJUST
- SELF DIA GNOSIS
- WIDE, MEDIUM, NARROW SPRAY PULSE

CHILD

DEODORISER

ENEMA

USER PRESETS

WET AREA RATED

SIDE REMOTE BRACKET

STAINLESS STEEL NOZZLE